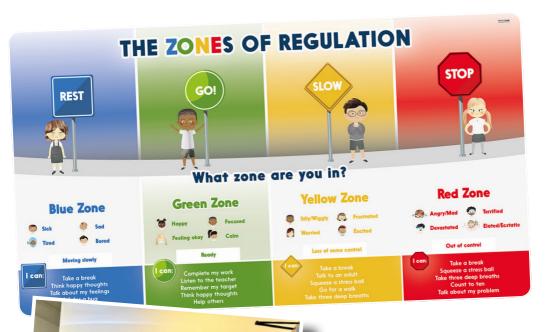

## Transform Your School Spaces Creative Resources for Primary School Spaces

The Zones of Regulation Display

THE ZONES OF REGULATION

An emotion management tool to help your pupils feel understood.

We have created a child-friendly design for 4 to 11-year-old pupils using bright, engaging colours.

Adaptable and engaging solutions that can be tailored to meet your requirements.

Most displays totally flexible in both size and materials to fit any environment, internal or external.

These boards are 150cm wide by 83.5cm high but can be scaled to a different size. They have a dry-wipe laminate that allows you to write on them repeatedly with dry-erase markers and easily wipe off the markings. This provides long-lasting functionality and a professional appearance.