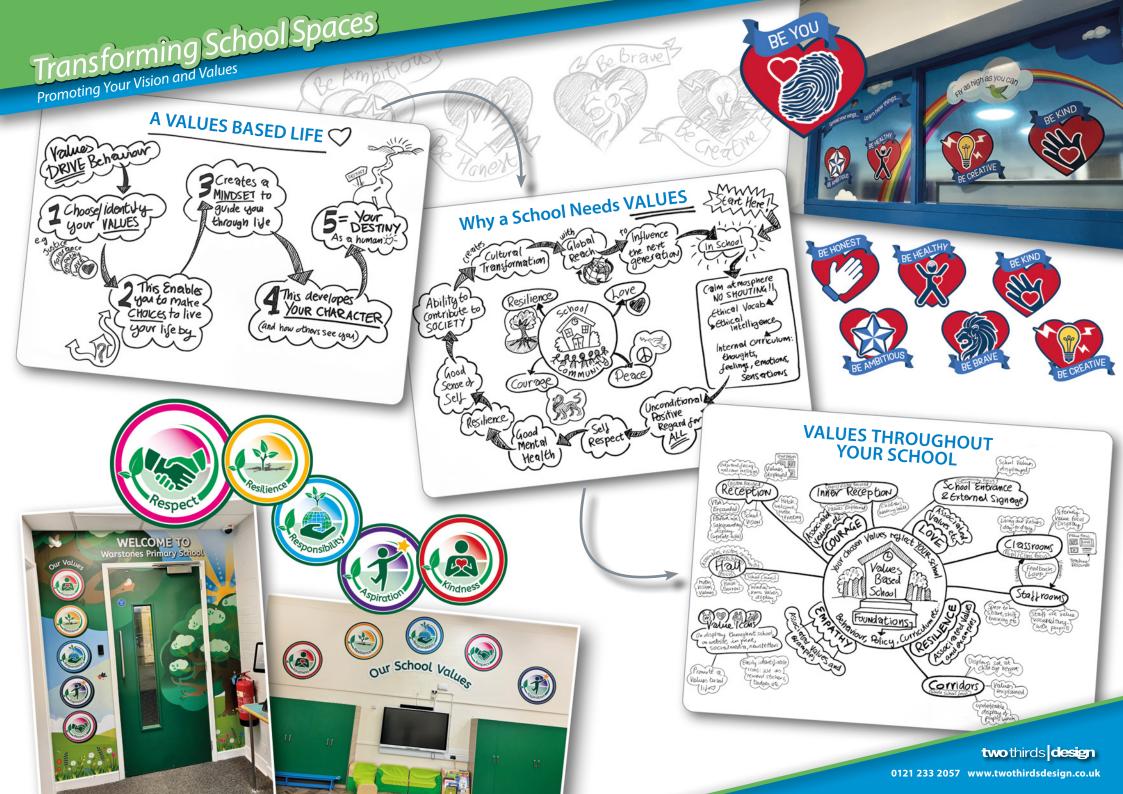

two thirds design

Transforming School Spaces

Promoting Your Vision and Values

# **Values Based Thinking**

We can help you visualise your values to create a values based

Mar

Work

**AMBITION** 

Developing

Persevorance

(Using your) time effectively

#### Values Iconography

We work with your school to develop graphical icons that reflect your school's values - The school will receive a copy of all colour icons saved out as JPEGs, EPS, PNGs and PDFs, ready for your own use.

### **Updateable Vision and Value Displays**

Set of acrylic plaques with an A4 snap frame adhered to each ready to hold photos/certificates/pupil work.

Each plaque approximately 650mm by 800mm.

Set of: 3 - £675, 4 - £850, 5 - £1000, 6 - £1175 ex VAT plus delivery.