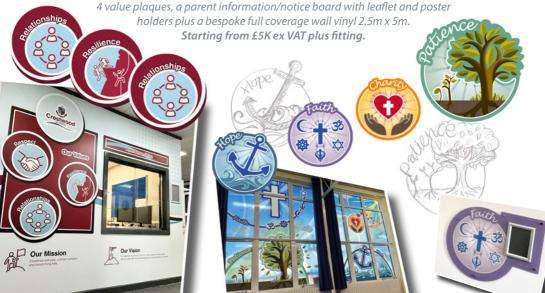

#### Values Iconography

We work with your school to develop graphical icons that reflect your school's values - The school will receive a copy of all colour icons saved out as JPEGs, EPS, PNGs and PDFs, ready for your own use.

A set of: 3 - £560, 4 - £720, 5 - £880, 6 - £1040 ex VAT.

### **Updateable Vision and Value Displays**

Set of acrylic plaques with an A4 snap frame adhered to each ready to hold photos/certificates/pupil work.

Each plaque approximately 650mm by 800mm.

Set of: 3 - £675, 4 - £850, 5 - £1000, 6 - £1175 ex VAT plus delivery.