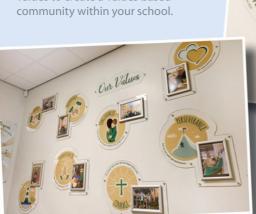

### **Updateable Vision and Value Displays**

Set of acrylic plaques with an A4 snap frame adhered to each ready to hold photos/certificates/pupil work.

Each plaque approximately 650mm by 800mm.

Set of: 3 - £675, 4 - £850, 5 - £1000, 6 - £1175 ex VAT plus delivery.