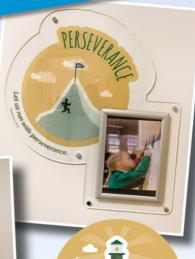

### **Updateable Vision and Value Displays**

Set of acrylic plaques with an A4 snap frame adhered to each ready to hold photos/certificates/pupil work.

Each plaque approximately 650mm by 800mm.

Set of: 3 - £675, 4 - £850, 5 - £1000, 6 - £1175 ex VAT plus delivery.